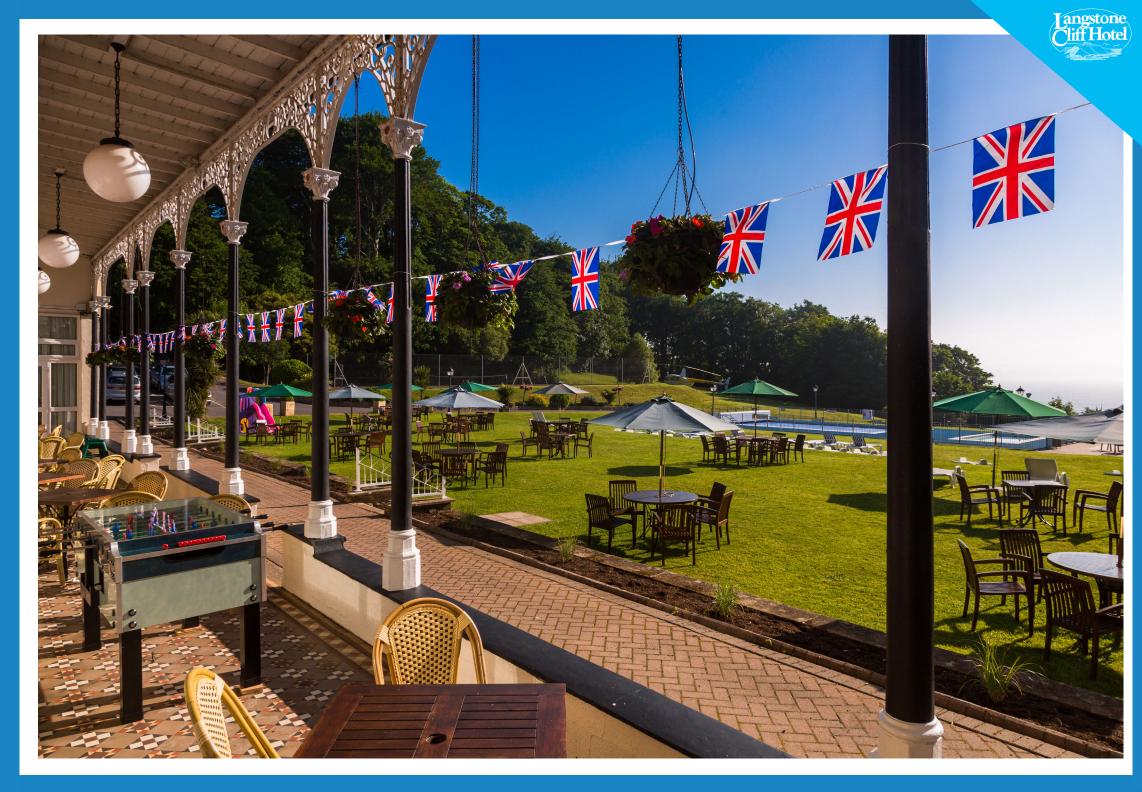

Set in almost 20 acres of wooded grounds the hotel offers ample parking and spacious lawns. A footpath leads just five hundred metres to the sea and beaches with an internationally renowned bird sanctuary and 18 hole golf course only a further 300 metres from the hotel. There is also a golf practise area within the hotel grounds

Hotel facilities include indoor and outdoor heated swimming pools, hard tennis court, full size snooker table, table tennis, fitness room, hairdressing salon, and a toddler room.

The hotel is licensed for civil marriages and offers excellent facilities for all manner of business and social events. The Washington suite can cater for parties of up to 450 people, the Lincoln up to 200 the Verandah suite 100 and the Orchid room can accommodate parties of up to 50 people.