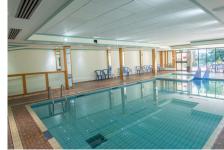

Hotel facilities include indoor and outdoor heated swimming pools, hard tennis court, full size snooker table, table tennis, fitness room, hairdressing salon, and a toddler room.

The hotel is licensed for civil marriages and offers excellent facilities for all manner of business and social events. The Washington suite can cater for parties of up to 450 people, the Lincoln up to 200 the Verandah suite 100 and the Orchid room can accommodate parties of up to 50 people.