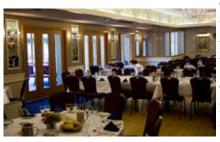

even a lunch or dinner party for a dozen or so is not out of place. It adjoins the Lincoln Restaurant and can be used as a "stand-alone" venue or opened up fully on to the restaurant to offer dining for over 200 guests. It is dominated by a magnificent domed skylight which perfectly houses a very lovely chandelier – needless to say this begged for matching wall lights and a further four chandeliers in the Lincoln Restaurant and Bar to bring the whole scheme together.

## Lincoln Suite