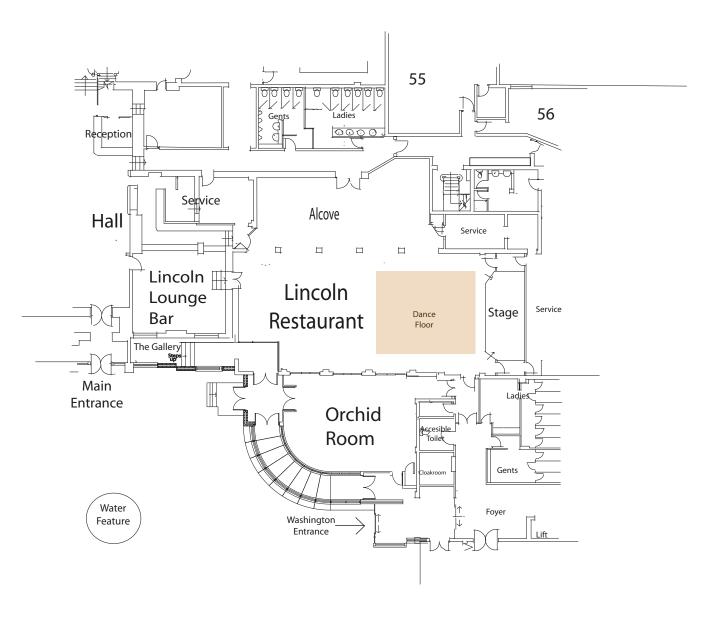

## The Orchid Room

The Orchid Room is the most recent addition to the Langstone Cliff facilities, opening in September 2008. It has already established itself as a favourite private dining venue. The Orchid room can dine up to 50 guests or is suitable for a cocktail reception for up to 80 guests – yet

even a lunch or dinner party for a dozen or so is not out of place. It adjoins the Lincoln Restaurant and can be used as a "stand-alone" venue or opened up fully on to the restaurant to offer dining for over 200 guests. It is dominated by a magnificent domed skylight which perfectly houses a very lovely chandelier – needless to say this begged for matching wall lights and a further four chandeliers in the Lincoln Restaurant and Bar to bring the whole scheme together.

The facing wall has a striking mural of white Orchids – hence the name. The hotel has been further extended by the enlargement of the Washington Foyer and the provision of "The Link", a conservatory style corridor with broad sweeping lines and dramatic sea views which interlinks all the various dining facilities of the hotel without the need to go outside or pass through another room.

Externally the new conservatory styling of "The Link", a new water feature and new royal blue blinds and awnings all combine to give the hotel an entirely different aspect – best come and see it!

## Lincoln Suite