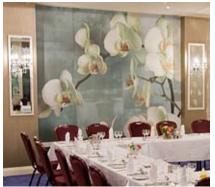

## The Orchid Room

The Orchid Room is the most recent addition to the Langstone Cliff facilities, opening in September 2008. It has already established itself as a favourite private dining venue. The Orchid room can dine up to 50 guests or is suitable for a cocktail reception for up to 80 guests – yet

The facing wall has a striking mural of white Orchids – hence the name. The hotel has been further extended by the enlargement of the Washington Foyer and the provision of "The Link", a conservatory style corridor with broad sweeping lines and dramatic sea views which interlinks all the various dining facilities of the hotel without the need to go outside or pass through another room.