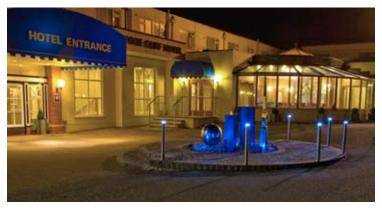

Externally the new conservatory styling of "The Link", a new water feature and new royal blue blinds and awnings all combine to give the hotel an entirely different aspect – best come and see it!